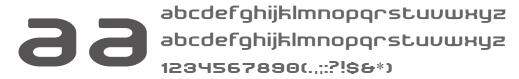

### **Font**

New Detroit Regular DESKTOP

New Detroit Regular

Weight: 400 Style: normal