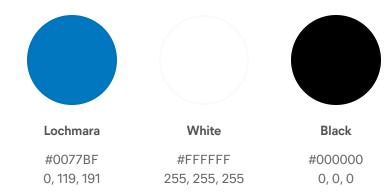

## Colors

| Lochmara          | HEX #0077BF | RGB 0, 119, 191    |
|-------------------|-------------|--------------------|
| White             | HEX #FFFFFF | RGB 255, 255, 255  |
| <b>Black</b> @46% | HEX #000000 | RGBA 0, 0, 0, 0.46 |